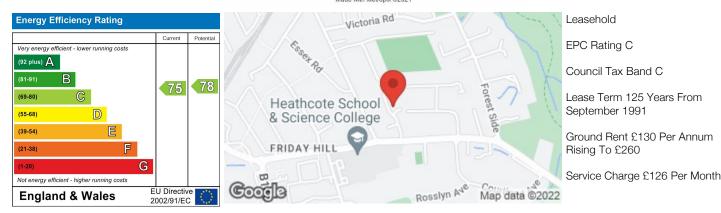

EPC Rating C

Council Tax Band C

Lease Term 125 Years From September 1991

Ground Rent £130 Per Annum Rising To £260

Service Charge £126 Per Month