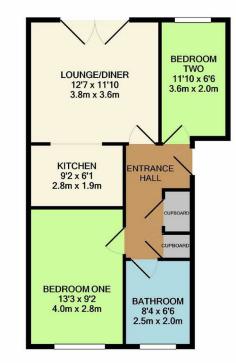

TOTAL APPROX. FLOOR AREA 527 SQ.FT. (49.0 SQ.M.) made to ensure the accuracy of the floor plan contained here, measurement d any other items are approximate and no responsibility is taken for any error, This plan is for illustrative purposes only and should be used as such by any Whilst every attempt has been made to ensure the accuracy of the floor plan ows, rooms and any other ems and appliances shown have i operability or efficiency can be giv Made with Metropix ©2021 ave not been tested and no gu